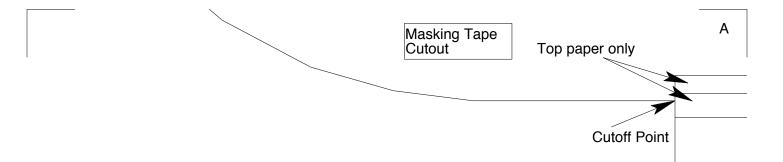

Masking Tape Cutout

Top Paper & Foam removed. Bottom paper is NOT cut through.

| С     |                                       |                        | D                |
|-------|---------------------------------------|------------------------|------------------|
| Č     |                                       |                        |                  |
|       |                                       |                        |                  |
|       |                                       |                        |                  |
|       |                                       |                        |                  |
|       | Phillips tip point crease between lin | es 2 & 5               |                  |
|       |                                       |                        |                  |
|       |                                       | <u> </u>               |                  |
|       |                                       |                        |                  |
|       |                                       |                        |                  |
|       |                                       |                        |                  |
|       |                                       |                        |                  |
|       |                                       |                        |                  |
|       |                                       |                        |                  |
|       |                                       |                        |                  |
|       |                                       | •                      |                  |
|       |                                       | Masking Tape<br>Cutout |                  |
|       |                                       |                        |                  |
|       |                                       | aski                   |                  |
|       |                                       | ы<br>С<br>Ц            |                  |
|       |                                       |                        |                  |
|       |                                       |                        |                  |
|       |                                       |                        |                  |
|       |                                       |                        |                  |
|       |                                       |                        |                  |
|       |                                       |                        | - <u>in</u> e    |
|       |                                       | · · · ·                | Wing Center Line |
|       |                                       |                        | ent              |
|       |                                       |                        | ט<br>ס           |
|       |                                       |                        | <u>n</u>         |
|       |                                       |                        |                  |
|       |                                       |                        |                  |
|       |                                       |                        |                  |
|       |                                       |                        |                  |
|       |                                       |                        |                  |
|       |                                       |                        |                  |
|       |                                       |                        |                  |
| C WB- | Π                                     | Masking Tape<br>Cutout | D                |
| C WB- |                                       |                        | U                |