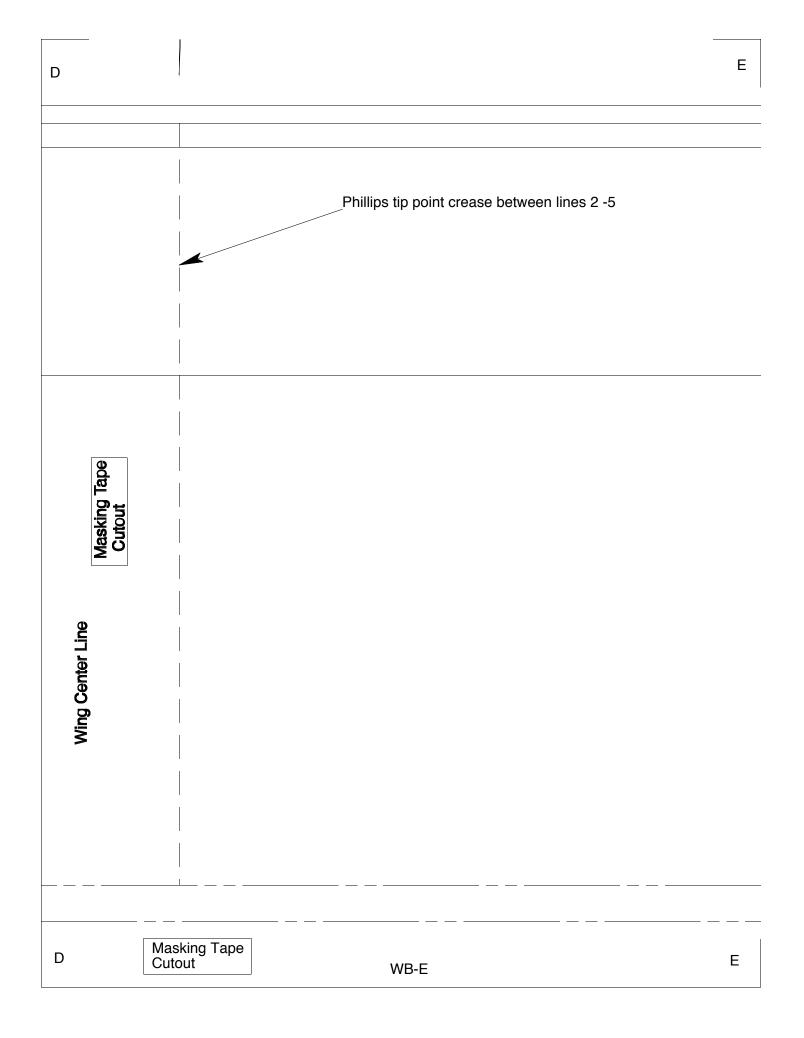

Masking Tape Cutout

Top Paper & Foam removed. Bottom paper is NOT cut through.

| С     |                                       |                        | D                |
|-------|---------------------------------------|------------------------|------------------|
| Č     |                                       |                        |                  |
|       |                                       |                        |                  |
|       |                                       |                        |                  |
|       |                                       |                        |                  |
|       | Phillips tip point crease between lin | es 2 & 5               |                  |
|       |                                       |                        |                  |
|       |                                       | <u> </u>               |                  |
|       |                                       |                        |                  |
|       |                                       |                        |                  |
|       |                                       |                        |                  |
|       |                                       |                        |                  |
|       |                                       |                        |                  |
|       |                                       |                        |                  |
|       |                                       |                        |                  |
|       |                                       | •                      |                  |
|       |                                       | Masking Tape<br>Cutout |                  |
|       |                                       |                        |                  |
|       |                                       | aski                   |                  |
|       |                                       | ы<br>С<br>Ц            |                  |
|       |                                       |                        |                  |
|       |                                       |                        |                  |
|       |                                       |                        |                  |
|       |                                       |                        |                  |
|       |                                       |                        |                  |
|       |                                       |                        | - <u>in</u> e    |
|       |                                       | · · · ·                | Wing Center Line |
|       |                                       |                        | ent              |
|       |                                       |                        | ט<br>ס           |
|       |                                       |                        | <u>n</u>         |
|       |                                       |                        |                  |
|       |                                       |                        |                  |
|       |                                       |                        |                  |
|       |                                       |                        |                  |
|       |                                       |                        |                  |
|       |                                       |                        |                  |
|       |                                       |                        |                  |
| C WB- | Π                                     | Masking Tape<br>Cutout | D                |
| C WB- |                                       |                        | U                |