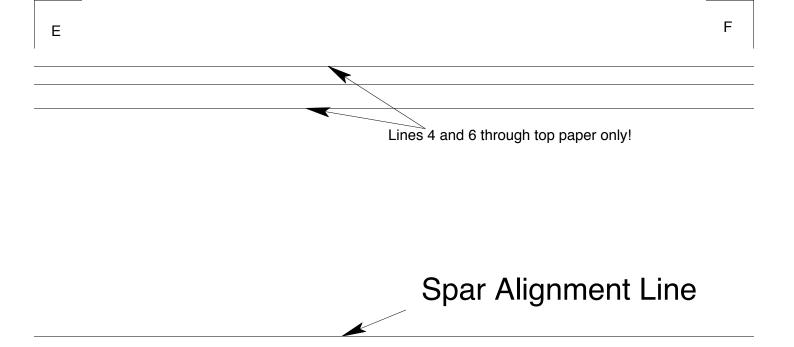

## Spar Alignment Line

Masking Tape Cutout

Top Paper & Foam removed. Bottom paper is NOT cut through.

В

| 1<br>A_0 | WB-B | Masking Tape<br>Cutout | В |
|----------|------|------------------------|---|
| A 0      |      |                        |   |