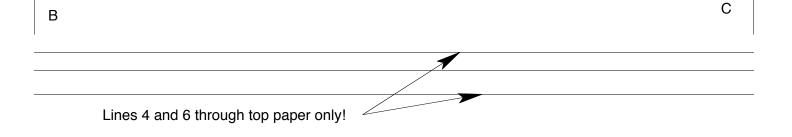

|                        |                  |
|       |                                       |                        |                  |
|       |                                       |                        |                  |
|       |                                       |                        |                  |
|       |                                       |                        |                  |
|       |                                       |                        |                  |
|       |                                       |                        |                  |
| C WB- | Π                                     | Masking Tape<br>Cutout | D                |
| C WB- |                                       |                        | U                |



## Spar Alignment Line

Masking Tape Cutout

Top Paper & Foam removed. Bottom paper is NOT cut through.

В



| 1<br>A_0 | WB-B | Masking Tape<br>Cutout | В |
|----------|------|------------------------|---|
| A 0      |      |                        |   |





Masking Tape Cutout



WB-A

Α