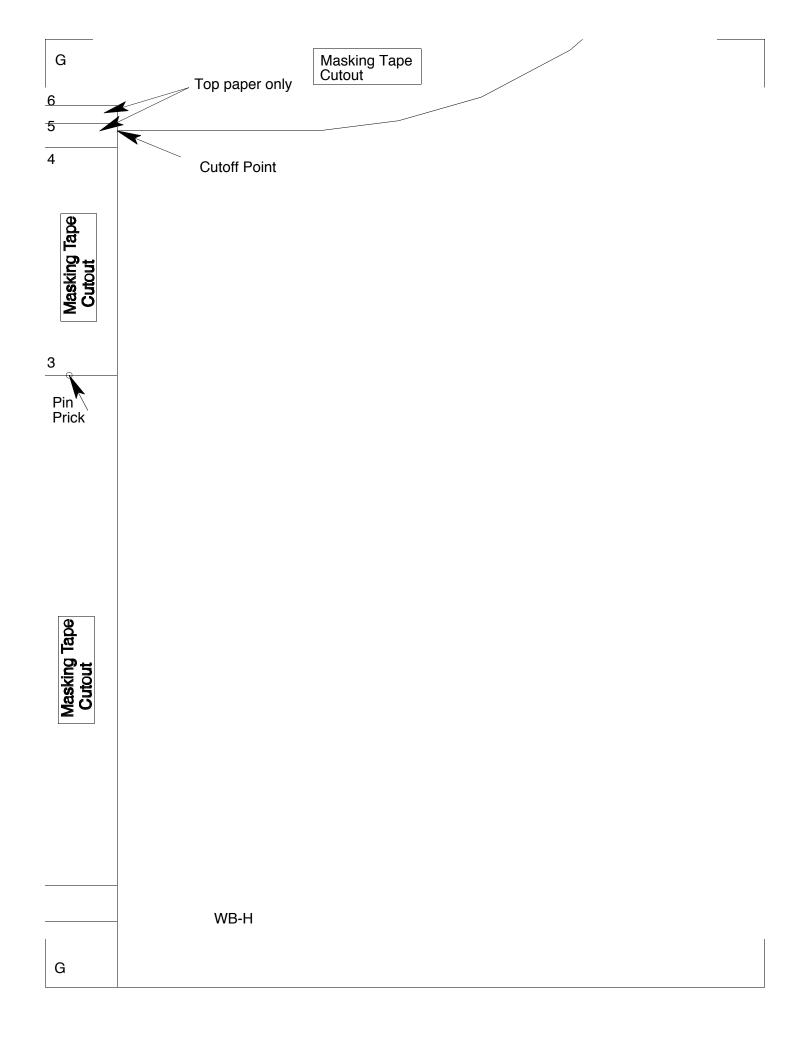

| 2 |   |   |   |
|---|---|---|---|
| _ |   | , | , |
|   | 4 |   |   |
|   |   |   |   |

\_ -

| 1 |      | Masking Tane           | 1 |
|---|------|------------------------|---|
| F | WB-G | Masking Tape<br>Cutout | G |
| - |      |                        | 0 |