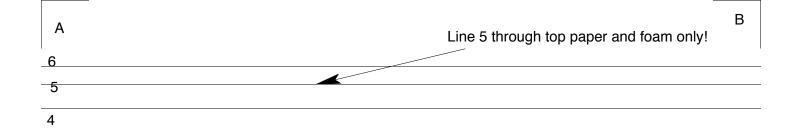

## Spar Alignment Line

Masking Tape Cutout

Top Paper & Foam removed. Bottom paper is NOT cut through.

В

| 1<br>A_0 | WB-B | Masking Tape<br>Cutout | В |
|----------|------|------------------------|---|
| A 0      |      |                        |   |